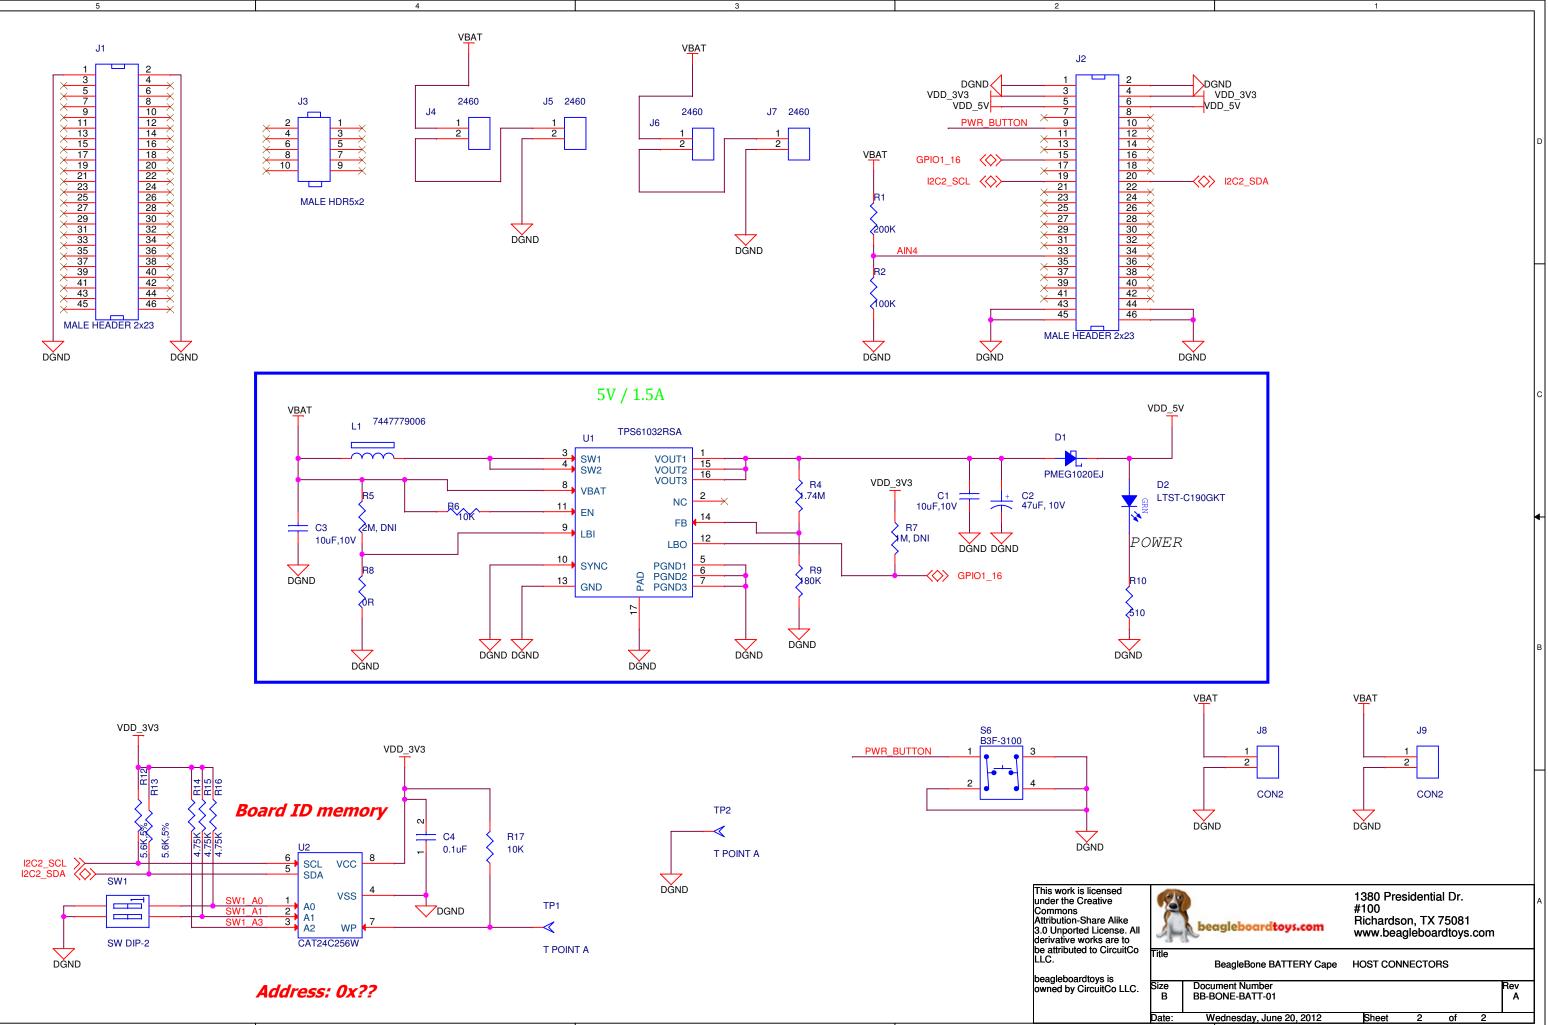

o be attributed to Circuit LLC.

beagleboardtoys is owned by CircuitCo L

| 3         | beagleboardtoys.com                | 1380 Presidential Dr.<br>#100<br>Richardson, TX 75081<br>www.beagleboardtoys.com |          |
|-----------|------------------------------------|----------------------------------------------------------------------------------|----------|
| Title     | BeagleBone BAT                     | TERY Cape COVER PAGE                                                             |          |
| 1         | Descurses and Number               |                                                                                  | Dere     |
| Size<br>B | Document Number<br>BB-BONE-BATT-01 |                                                                                  | Rev<br>A |